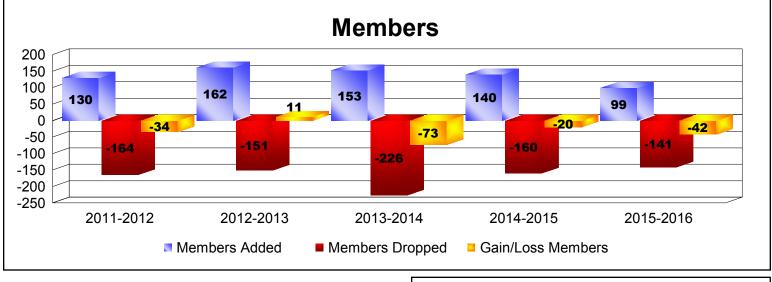

## **District O 1**

| Year      | New<br>Clubs | Dropped<br>Clubs | Gain/<br>Loss<br>Clubs | New<br>Members | Charter<br>Members | Reinstate<br>Members | Transfer<br>Members | Total<br>Member<br>Added | Total<br>Members<br>Dropped | Gain/<br>Loss<br>Members |
|-----------|--------------|------------------|------------------------|----------------|--------------------|----------------------|---------------------|--------------------------|-----------------------------|--------------------------|
| 2011-2012 | 2            | -3               | -1                     | 73             | 49                 | 5                    | 3                   | 130                      | -164                        | -34                      |
| 2012-2013 | 2            | 0                | 2                      | 112            | 47                 | 1                    | 2                   | 162                      | -151                        | 11                       |
| 2013-2014 | 2            | -7               | -5                     | 105            | 45                 | 3                    | 0                   | 153                      | -226                        | -73                      |
| 2014-2015 | 1            | -1               | 0                      | 85             | 26                 | 28                   | 1                   | 140                      | -160                        | -20                      |
| 2015-2016 | 0            | -3               | -3                     | 96             | 0                  | 2                    | 1                   | 99                       | -141                        | -42                      |
| Average   | 1            | -3               | -1                     | 94             | 33                 | 8                    | 1                   | 137                      | -168                        | -32                      |
| Clubs     |              |                  |                        |                |                    |                      |                     |                          |                             |                          |