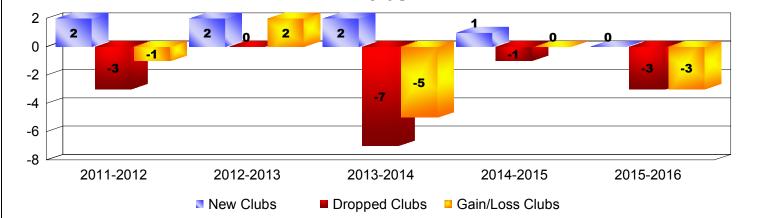

## **District O 1**

| Year      | New<br>Clubs | Dropped<br>Clubs | Gain/<br>Loss<br>Clubs | New<br>Members | Charter<br>Members | Reinstate<br>Members | Transfer<br>Members | Total<br>Member<br>Added | Total<br>Members<br>Dropped | Gain/<br>Loss<br>Members |
|-----------|--------------|------------------|------------------------|----------------|--------------------|----------------------|---------------------|--------------------------|-----------------------------|--------------------------|
| 2011-2012 | 2            | -3               | -1                     | 73             | 49                 | 5                    | 3                   | 130                      | -164                        | -34                      |
| 2012-2013 | 2            | 0                | 2                      | 112            | 47                 | 1                    | 2                   | 162                      | -151                        | 11                       |
| 2013-2014 | 2            | -7               | -5                     | 105            | 45                 | 3                    | 0                   | 153                      | -226                        | -73                      |
| 2014-2015 | 1            | -1               | 0                      | 85             | 26                 | 28                   | 1                   | 140                      | -160                        | -20                      |
| 2015-2016 | 0            | -3               | -3                     | 96             | 0                  | 2                    | 1                   | 99                       | -141                        | -42                      |
| Average   | 1            | -3               | -1                     | 94             | 33                 | 8                    | 1                   | 137                      | -168                        | -32                      |
| Clubs     |              |                  |                        |                |                    |                      |                     |                          |                             |                          |